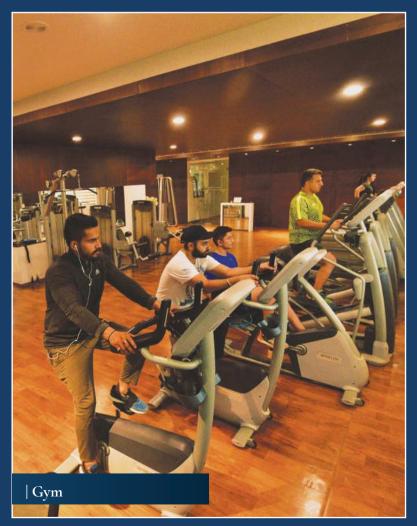

» Adventure Park<sup>\*</sup> » Restaurants » Meditation Den

\*Part of Future Development

|Water Fountain

These are actual photos of Integrated Township Clubhouse