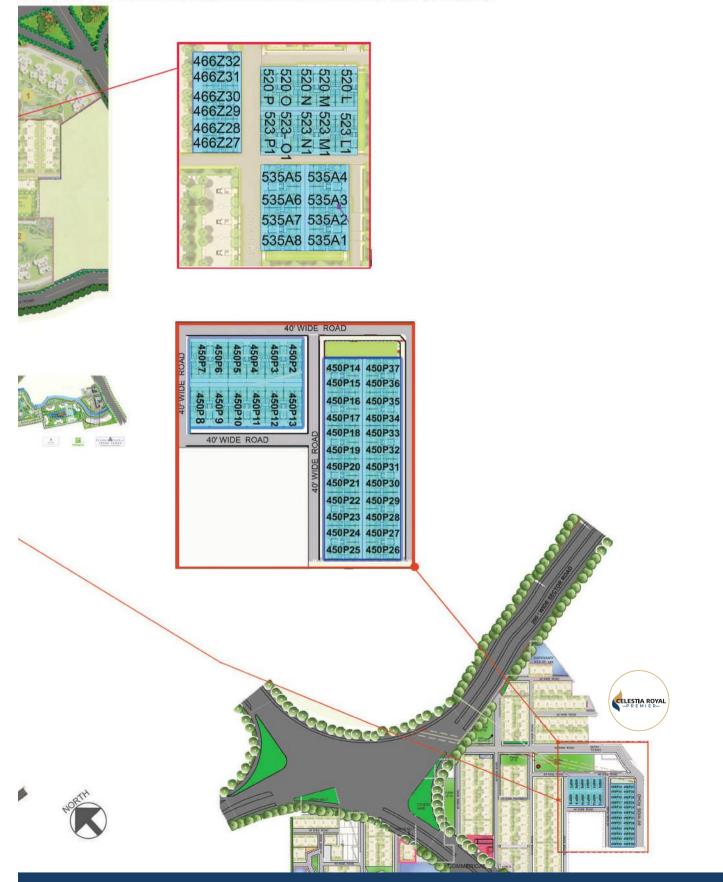

## Site Plan: Celestia Royal Premier

#### SITE LAYOUT PLAN

The Celestia Royal Premier con

# er(S+4)

#### LAN FOR S+4 INDEPENDENT FLOORS OMAXE NEW CHANDIGARH

er comprises two RERA Registerd Projects - Integrated Residential Township Phase - 3B & Integrated Residential Township Phase - 3C