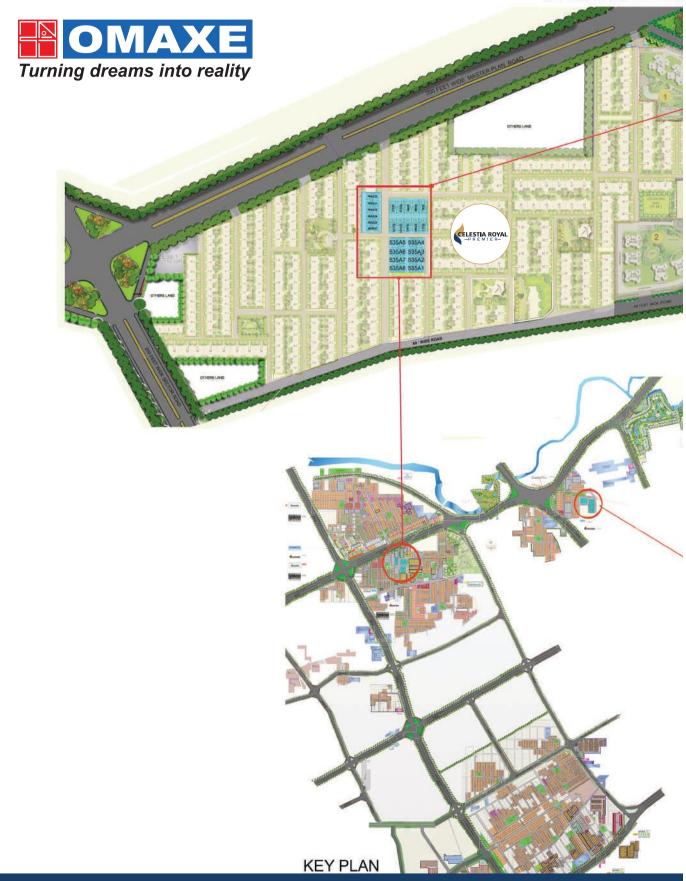

## Site Plan: Celestia Royal Premier

#### SITE LAYOUT PLAN

The Celestia Royal Premier con

# er(S+4)

#### LAN FOR S+4 INDEPENDENT FLOORS OMAXE NEW CHANDIGARH

er comprises two RERA Registerd Projects - Integrated Residential Township Phase - 3B & Integrated Residential Township Phase - 3C