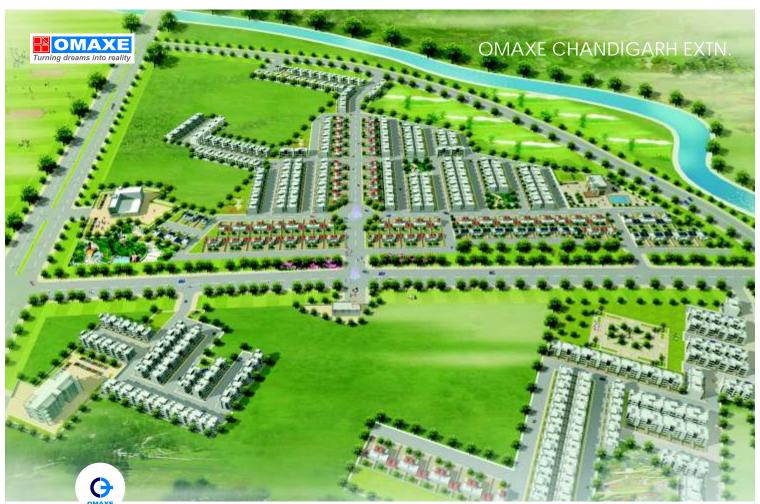

BIRDS EYE VIEW

### Township at a glance

Designed by Jurong International (architectural firm that designed Singapore), Mullanpur's masterplan is very futuristic and extremely well planned. Not just this, falling on the buzzing Madhyamarg, on one hand, where Chandigarh Extension offers proximity to prime locations of Chandigarh, on the other hand, it looks around proudly to its well endowed environs, enjoying being a part of Punjab's first ever Eco-Town, Mullanpur.

The first phase of this perfectly positioned township brings you a series of strategically cut 200/300/500 sq.yd. plots. Enjoy the luxury of building your dream home just the way you want it,' right next to the poshest part of Chandigarh.