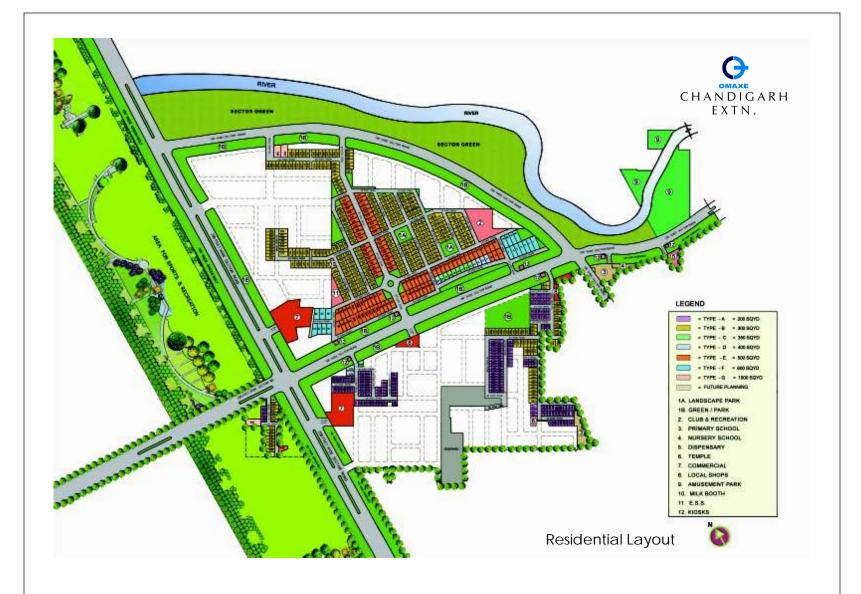

### Township at a glance

Designed by Jurong International (architectural firm that designed Singapore), Mullanpur's masterplan is very futuristic and extremely well planned. Not just this, falling on the buzzing Madhyamarg, on one hand, where Chandigarh Extension offers proximity to prime locations of Chandigarh, on the other hand, it looks around proudly to its well endowed environs, enjoying being a part of Punjab's first ever Eco-Town, Mullanpur.

The first phase of this perfectly positioned township brings you a series of strategically cut 200/300/500 sq.yd. plots. Enjoy the luxury of building your dream home just the way you want it,' right next to the poshest part of Chandigarh.

## Current & coming offers

Chandigarh Extension offers you not just a lifestyle but a new life. The first phase will raise the curtains off a series of 200/300/500 sq yd strategically cut plots that give the luxury of building a home just the way you want it.