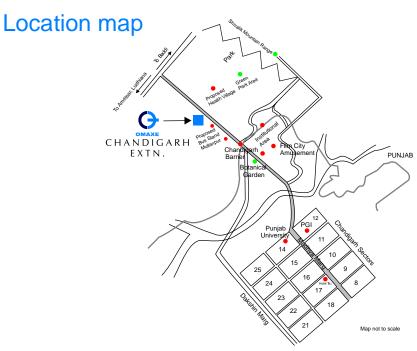

#### Life at a stone's throw

Upcoming Metro Line and Bus terminal in the vicinity

Sarangpur Industrial Area close at hand

8 mins. from PGI hospital

10 minutes drive from prime areas like Sec.11

200 ft. wide road and flyover coming up nearby

Approved by GMADA